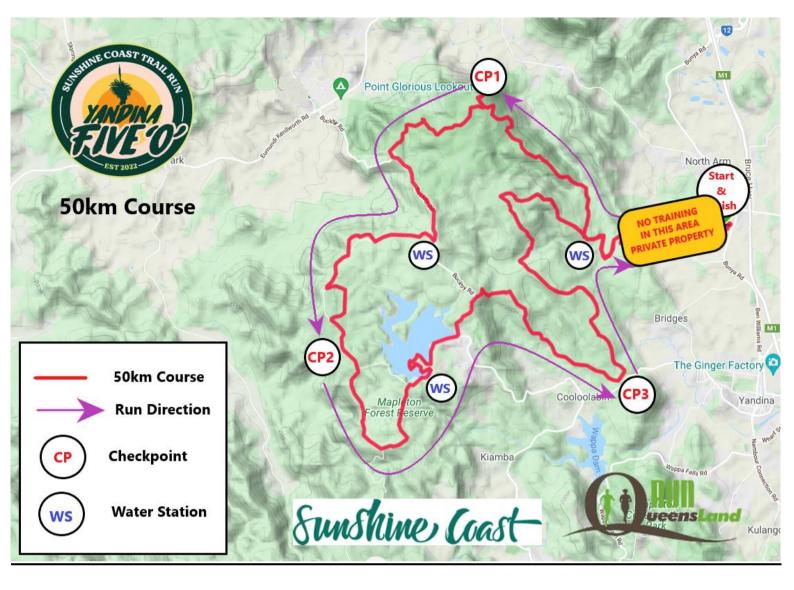

Elevation Gain 1600m

| Leg                                                                                                     | Distance | Cumulative | Cut off times |
|---------------------------------------------------------------------------------------------------------|----------|------------|---------------|
| Start – Water Station                                                                                   | 4.3km    | 4.3km      |               |
| Water Station - CP1                                                                                     | 6.3km    | 10.6km     |               |
| CP1 – Water Station 2                                                                                   | 6.1km    | 16.7km     | 10:30am       |
| Please Note: If you arrive at Water Station 2 after 10:30am, you will be directed onto the 36km course. |          |            |               |
| Water Station – CP2                                                                                     | 6.3km    | 23km       | 12noon        |
| CP2 – Water Station 3                                                                                   | 5km      | 28km       |               |
| Water Station – CP3                                                                                     | 8km      | 36km       | 2:30pm        |
| CP3 – Water Station                                                                                     | 10km     | 46km       |               |
| Water Station - Finish                                                                                  | 4.2km    | 50.2km     | 6pm           |