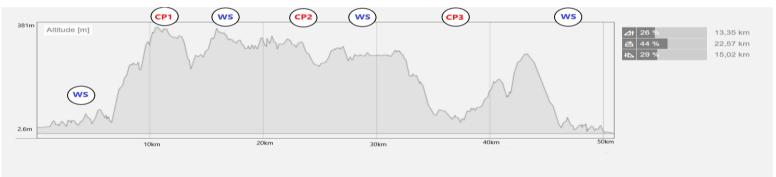

Elevation Gain 1600m

| Leg                                                                                                     | Distance | Cumulative | Cut off times |
|---------------------------------------------------------------------------------------------------------|----------|------------|---------------|
| Start – Water Station                                                                                   | 4.3km    | 4.3km      |               |
| Water Station - CP1                                                                                     | 6.3km    | 10.6km     |               |
| CP1 – Water Station 2                                                                                   | 6.1km    | 16.7km     | 10:30am       |
| Please Note: If you arrive at Water Station 2 after 10:30am, you will be directed onto the 36km course. |          |            |               |
| Water Station – CP2                                                                                     | 6.3km    | 23km       | 12noon        |
| CP2 – Water Station 3                                                                                   | 5km      | 28km       |               |
| Water Station – CP3                                                                                     | 8km      | 36km       | 2:30pm        |
| CP3 – Water Station                                                                                     | 10km     | 46km       |               |
| Water Station - Finish                                                                                  | 4.2km    | 50.2km     | 6pm           |